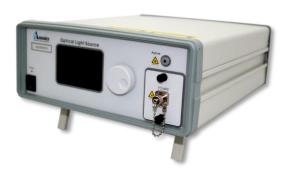

### **Description**

Amonics' 2µm ASE light source features high output power, very wide spectral range and high stability against temperature change.

The benchtop version incorporates a user-friendly front panel housing with a LCD monitor display, key switch, power control knob and optical connectors. RS232 or Ethernet computer interface is also equipped.