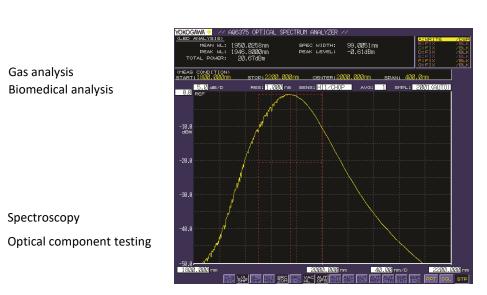

### **Application**

ISO 9001: 2015 Certificate No.: CC 5346 Our product is manufactured under a HKQAA ISO 9001 certified quality management system. The ISO 9001:2015 certification applies to the Hong Kong production site only.

### **Specifications**

| Model                       | ALS-2000-18        |  |
|-----------------------------|--------------------|--|
| Output Power                | Min. 18 dBm        |  |
| Min. Spectral Density       | -40 dBm/nm         |  |
| Spectral Range              | 1920 nm to 2080 nm |  |
| Output Stability @ APC mode | Max. ± 0.05 dB     |  |
| Output Isolation            | Min. 30 dB         |  |